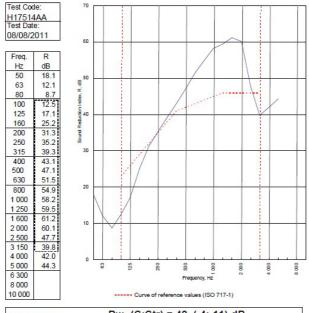

BTC 17436F - BRE Report P102396-1011B Refer to Speedline Specification Clause

173 mm. (At Base Track, Excluding Finishes)

Medium - Annexes A-F

42 RwdB, Date Tested or Assessed Against - 70-K-51(25)

Customer: Metsec plc Hepsec Division