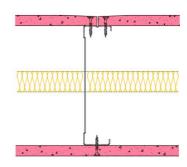

## 146-K-55(25) - SPEEDLINE System Data Sheet - Version V1 (24-10-23)

SPEEDLINE 146mm 'C' Stud Partition @600mm Ctrs, with Knauf 12.5mm Fire Panel each side, 25mm APR